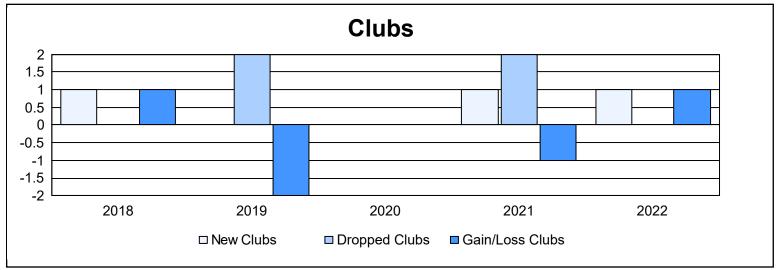

District 14 C

As of June 2022 Cumulative

| Year      | New<br>Clubs | Dropped<br>Clubs | Gain/<br>Loss<br>Clubs | New<br>Members | Charter<br>Members | Reinstate<br>Members | Transfer<br>Members | Total<br>Member<br>Added | Total<br>Members<br>Dropped | Gain/<br>Loss<br>Members |
|-----------|--------------|------------------|------------------------|----------------|--------------------|----------------------|---------------------|--------------------------|-----------------------------|--------------------------|
| 2017-2018 | 1            | 0                | 1                      | 89             | 26                 | 3                    | 3                   | 121                      | 141                         | -20                      |
| 2018-2019 | 0            | 2                | -2                     | 76             | 7                  | 4                    | 6                   | 93                       | 130                         | -37                      |
| 2019-2020 | 0            | 0                | 0                      | 55             | 2                  | 5                    | 7                   | 69                       | 108                         | -39                      |
| 2020-2021 | 1            | 2                | -1                     | 59             | 40                 | 5                    | 4                   | 108                      | 140                         | -32                      |
| 2021-2022 | 1            | 0                | 1                      | 110            | 27                 | 2                    | 5                   | 144                      | 109                         | 35                       |
| Average   | 1            | 1                | 0                      | 78             | 20                 | 4                    | 5                   | 107                      | 126                         | -19                      |